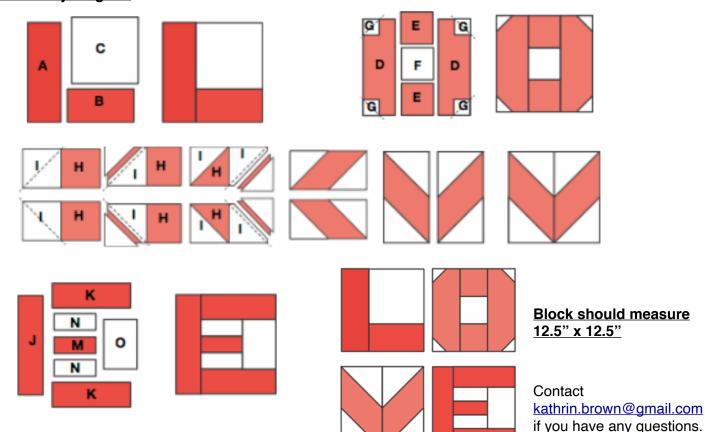

#### **CUTTING FOR 12" Block**

## For "L":

From color fabric: Cut (1) 2 ½" x 6 ½" [A] and (1) 2 ½" x 4 ½" [B].

From background: Cut (1) 4 ½" x 4 ½" squares [C].

For "O":

From color fabric: Cut (2) 2 ½" x 6 ½" [D] and (2) 2 ½" x 2 ½" squares [E].

From background: Cut (1) 2 ½" x 2 ½" square [F] and (4) 1 ½" x 1 ½"squares [G].

For "V":

From color fabric: Cut (2) 3 1/2" x 6 1/2" [H].

From background: Cut (4) 3 1/2" x 3 1/2" squares [I].

For "E":

From color fabric: Cut (1) 2" x 6 1/2" [J], (2) 2" x 5" [K] and (1) 1 1/2" x 3" [M].

From background: Cut (1) 2 1/2" x 3 1/2" [N] and (2) 1 1/2" x 3" [O].

#### **ASSEMBLY NOTES:**

- Use basic block assembly as well sew SEW & FLIP method for the O and V.
- Press to the color fabric when doing standard assembly.
- Press "out" to the background when doing the SEW & FLIP method.
- Note the "E" has some smaller pieces in it so take care and cut accurately and sew slowly.

## **Assembly Diagram**